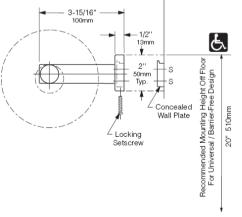

Website www.acmesanitary.com.hk Illustration/ Drawing BOBRICK Flange and Mounting Bracket 5-1/4'' 135mm Finish Face of Wall -

Flanges and Support Arms (2) — 18-8 S, type-304, 22-gauge (0.8mm) stainless steel. Concealed, 16-gauge (1.6mm) stainless steel mounting bracket is welded inside each flange. Secured to wall plates with stainless steel setscrews.

Concealed Wall Plates (2) — 18-8 S, type-304, 16-gauge (1.6mm) stainless steel.

**Spindle** — Chrome-plated plastic. Equipped with heavy-duty internal spring.

Designer's Note: Theft-resistant spindle, which is removable only with special key provided, is available as an optional accessory. To specify, add suffix .60 to model number. Example B-685.60.